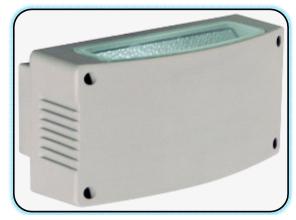

## ARTEMIS G SERIES

Downwards-upwards outdoor wall light

Model: LT-0421

Description Features Size:365x180mm Main Material:aluminium IP54

Lamp holder: 2 x E27

| Model        | LT-0421                                                                                                       |
|--------------|---------------------------------------------------------------------------------------------------------------|
| Material     | Die casting aluminium                                                                                         |
| Diffuser     | Tempered glass                                                                                                |
| Voltage      | 220-240V 50Hz                                                                                                 |
| Lamp base    | 2 x E-27                                                                                                      |
| Color        | Black / Silver                                                                                                |
| Ip Class     | IP54                                                                                                          |
| Certificate  | CE Rohs CCC                                                                                                   |
| Style        | Modern project outdoor wall lighting                                                                          |
| Size         | 365x180mm                                                                                                     |
| Applications | Wall, garden, garage, corridoor, buildings, modern architecture buildings and houses, restaurant, hotel, etc. |