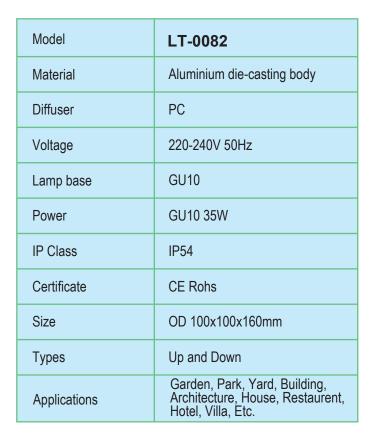

## SPARTA SERIES

Up & downward outdoor lighting

Mode: LT-0082

Description
Features
1 aluminium diecasting body
2.220-240V 50Hz
3.GU10 MAX 35W
4 CE Rohs

Mode: LT-0083

Description Features 1 aluminium diecasting body 2.220-240V 50Hz 3.GU10 MAX 35W 4 CE Rohs