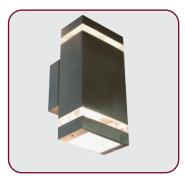

## SPARTA SERIES

Up & downward outdoor lighting

Mode: LT-0082

Description
Features
1 aluminium diecasting body
2.220-240V 50Hz
3.GU10 MAX 35W
4 CE Rohs

Mode: LT-0083

Description Features 1 aluminium diecasting body 2.220-240V 50Hz 3.GU10 MAX 35W 4 CE Rohs

| Model        | LT-0083                                                                                 |
|--------------|-----------------------------------------------------------------------------------------|
| Material     | Aluminium die-casting body                                                              |
| Diffuser     | PC                                                                                      |
| Voltage      | 220-240V 50Hz                                                                           |
| Lamp base    | GU10                                                                                    |
| Power        | GU10 35W                                                                                |
| IP Class     | IP54                                                                                    |
| Certificate  | CE Rohs                                                                                 |
| Size         | OD 100x100x234mm                                                                        |
| Types        | Up and Down                                                                             |
| Applications | Garden, Park, Yard, Building,<br>Architecture, House, Restaurent,<br>Hotel, Villa, Etc. |