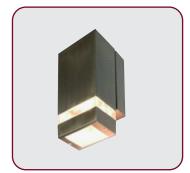

## SPARTA SERIES

Up & downward outdoor lighting

Mode: LT-0082

Description
Features
1 aluminium diecasting body
2.220-240V 50Hz
3.GU10 MAX 35W
4 CE Rohs

Mode: LT-0083

Description Features 1 aluminium diecasting body 2.220-240V 50Hz 3.GU10 MAX 35W 4 CE Rohs