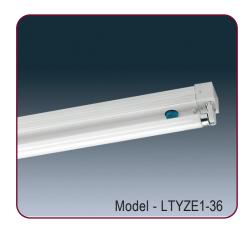

| Model     | Dimension<br>LxWxH(mm) | Configuration         | Lamp   | Watt(W) | Installation      | Purchase<br>QTY / CTN |
|-----------|------------------------|-----------------------|--------|---------|-------------------|-----------------------|
| LTYZE1-18 | 620 x 100 x 85         | Magnetic / Electronic | T8/18W | 1 x 18  | Lifting / Ceiling | 10                    |
| LTYZE1-36 | 1230 x 50 x 85         | •                     | T8/36W | 1 x 36  | •                 | 10                    |
| LTYZE1-58 | 1530 x 100 x 85        | •                     | T8/58W | 1 x 58  | •                 | 10                    |