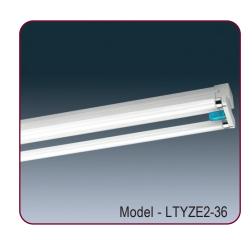

| Model     | Dimension<br>LxWxH(mm) | Configuration         | Lamp   | Watt(W) | Installation      | Purchase<br>QTY / CTN |
|-----------|------------------------|-----------------------|--------|---------|-------------------|-----------------------|
| LTYZE2-18 | 620 x 100 x 85         | Magnetic / Electronic | T8/18W | 2 x 18  | Lifting / Ceiling | 10                    |
| LTYZE2-36 | 1230 x 50 x 85         | •                     | T8/36W | 2 x 36  | •                 | 10                    |
| LTYZE2-58 | 1530 x 100 x 85        | •                     | T8/58W | 2 x 58  | •                 | 10                    |