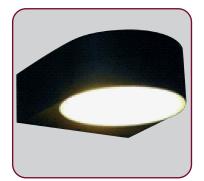

## ARTA SERIES

 $\triangleright$ 

Outdoor curved modern design wall light lamp IP54

Model : LT-3229

Description Features 1 aluminium body,frost glass 2 220-240V 50Hz 3 E27 60W / CFL 18W / led 4 CE Rohs

| Model        | LT-3229                                                                       |
|--------------|-------------------------------------------------------------------------------|
| Material     | Aluminium die-casting body                                                    |
| Diffuser     | Frost glass                                                                   |
| Voltage      | 220-240V 50Hz                                                                 |
| Power        | E27 MAX.60W / CFL 18W / led                                                   |
| Color        | Black                                                                         |
| IP Class     | IP54                                                                          |
| Certificate  | CE Rohs                                                                       |
| Style        | Modern Outdoor Curved wall Light                                              |
| Size         | 171x70x188mm                                                                  |
| Applications | Lighting for Wall, Room, Hotel, Corridoor, Building, Restaurent, Garden, Etc. |