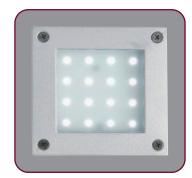

## BAVARIA LED SERIES

Led Square outdoor wall light

Model: LT-1153

Description Features

1 Cast aluminum body

2.220-240V 50Hz / 110-130V 60Hz

3.16x0.1W led

4.CE Rohs

| Model        | LT-1153                                                                                  |
|--------------|------------------------------------------------------------------------------------------|
| Material     | Aluminum die-casting body                                                                |
| Diffuser     | Frost Glass                                                                              |
| Voltage      | 220-240V 50Hz / 110-130V 60Hz                                                            |
| Power        | 16x0.1W LED                                                                              |
| LED          | Super bright and energy-saving                                                           |
| LED Color    | White                                                                                    |
| IP Class     | IP54                                                                                     |
| Certificate  | CE Rohs                                                                                  |
| Size         | 105x105x45mm                                                                             |
| Style        | Decorative led wall light                                                                |
| Working life | 50KH                                                                                     |
| Applications | Room, Wall, Kitchen, Restaurant, Hotel, Garden, Lobby, Hall, Corridoor, Yard, Park, Etc. |