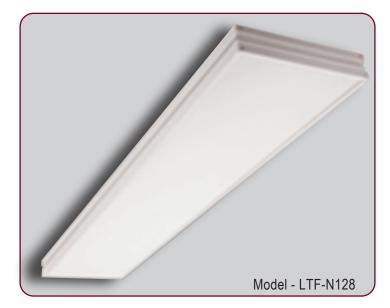

## SATURN SERIES

Versatile - home, kitchen and commercial

## Description Features:

- 1. Super-thin dimensional appearance, the lamp boasts a style of modernity and simplicity steel base and aluminium perfect lens.
- Made of aluminium materials through electro-static coating and spraying, reflecting more beautiful dimensional lines.
  acrylic materials as photic jade plates, with bright and soft light,
- acrylic materials as photic jade plates, with bright and soft light, and no dizzying light.
- 4. Can be connected seamlessly in L-shaped or square, with different line compositions, it can satisfy the lighting needs in large-area offices and meeting rooms.
- 5. Applications: Corridoor, Home, Hospital, Schools, Halls Hotels Institutions, Etc.

|  | Model    | Dimension       | Mounting Hole | Configuration | Lamp   | Watt(W) | Colour         | Installation |
|--|----------|-----------------|---------------|---------------|--------|---------|----------------|--------------|
|  |          | LxWxH(mm)       |               |               |        |         |                |              |
|  | LTF-N128 | 1200 x 240 x 61 | 1042          | Electronic    | T5/28W | 1x28    | Silver<br>Gray | Pendent Type |