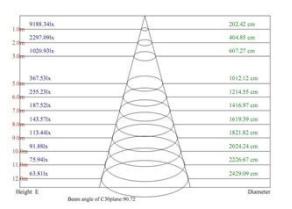

# **LEDTRONIK LED Highbay**

High performance, energy efficient LED high bay



### **Specification**

- 200W, LER >80lm/w
- CCT 6000K or 4000K and CRI >70-85
- Utilises high power LED technology
- 50,000 hrs average rated life\*
- Anti corrosion, die cast aluminium body
- High strength casting shell of electrical box,anti static
- IP44 rated gear & LED enclosures
- Safe to touch housing temperature
- Low profile, with suspension hook as standard
- No maintenance
- Integral thermal management
- . Easy to install



light distribution curve







#### **Quick Spec**

Light-tek anti corrosion, pressure die cast aluminium body LED high performance, IP44 200W - LER>80lms/w High bay.

## **Design Application**

System is designed for high ceiling industrial spaces, retail distribution centres, storage areas, gymnasiums

#### **Product Codes**

| Code      | Version    | Dim (mm)  | Mass<br>(kg) |
|-----------|------------|-----------|--------------|
| LTLHBG200 | 200W 4000K | 340 X 240 | 10.0         |
| LTLHBG200 | 200W 6000K | 340 X 240 | 10.0         |

CRI: 70-85

Lumens: 15000 (lm) Input: AC:100-277V Power Factor: >0.95