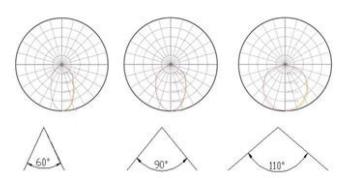

# **LEDTRONIK LED Highbay**

High performance, energy efficient LED high bay



### **Specification**

- 200W, LER >80lm/w
- CCT 6000K or 4000K and CRI >70-85
- Utilises high power LED technology
- 50,000 hrs average rated life\*
- Anti corrosion, die cast aluminium body
- High strength casting shell of electrical box,anti static
- IP44 rated gear & LED enclosures
- Safe to touch housing temperature
- Low profile, with suspension hook as standard
- No maintenance
- Integral thermal management
- . Easy to install



light distribution curve







#### **Quick Spec**

Light-tek anti corrosion, pressure die cast aluminium body LED high performance, IP44 200W - LER>80lms/w High bay.

## **Design Application**

System is designed for high ceiling industrial spaces, retail distribution centres, storage areas, gymnasiums

#### **Product Codes**

| Code      | Version    | Dim (mm)  | Mass<br>(kg) |
|-----------|------------|-----------|--------------|
| LTLHBG200 | 200W 4000K | 340 X 240 | 10.0         |
| LTLHBG200 | 200W 6000K | 340 X 240 | 10.0         |

CRI: 70-85

Lumens: 15000 (lm) Input: AC:100-277V Power Factor: >0.95