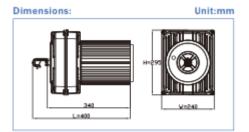

#### **Product Codes**

| Code      | Version    | Dim (mm)  | Mass<br>(kg) |
|-----------|------------|-----------|--------------|
| LTLHBG200 | 200W 4000K | 340 X 240 | 10.0         |
| LTLHBG200 | 200W 6000K | 340 X 240 | 10.0         |