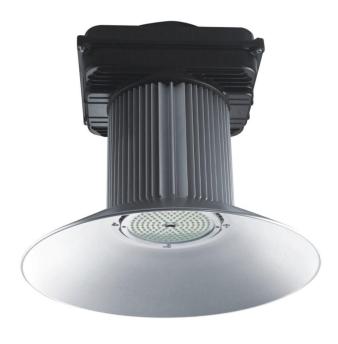

# **LEDTRONIK LED Highbay**

High performance, energy efficient LED high bay

### **Specification**

- 200W, LER >80lm/w
- CCT 6000K or 4000K and CRI >70-85
- Utilises high power LED technology
- 50,000 hrs average rated life\*
- Anti corrosion, die cast aluminium body
- High strength casting shell of electrical box,anti static
- IP44 rated gear & LED enclosures
- Safe to touch housing temperature
- Low profile, with suspension hook as standard
- No maintenance
- Integral thermal management
- . Easy to install

#### **Quick Spec**

Light-tek anti corrosion, pressure die cast aluminium body LED high performance, IP44 200W - LER>80lms/w High bay.

## **Design Application**

System is designed for high ceiling industrial spaces, retail distribution centres, storage areas, gymnasiums