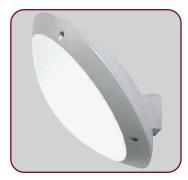

## **BASSUM SERIES**

Opal Outdoor directional wall lighting

Model: LT-91041

Description
Features
1.Plastic ABS body / opal pc difuser
2.220-240V outdoor wall lamp
3 E27 Max.60W / CFL 18W
4.CE Rohs

| Model        | LT-91041                                                              |
|--------------|-----------------------------------------------------------------------|
| Material     | Plastic ABS body                                                      |
| Diffuser     | Opal PC Diffuser                                                      |
| Voltage      | 220-240V 50Hz                                                         |
| Lamp base    | E27                                                                   |
| Power        | MAX. 60W / CFL MAX. 18W                                               |
| Color        | White                                                                 |
| IP Class     | IP44                                                                  |
| Certificate  | CE Rohs                                                               |
| Style        | Directional outdoor lighting                                          |
| Size         | 330x178x270mm                                                         |
| Applications | Wall, Ceiling, Room, Hotel, Corridoor, Restaurant, Garden, Park, Etc. |