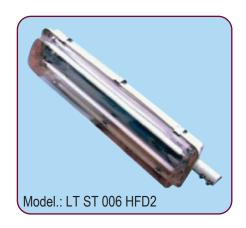

Aplication: Major city roads, secondary roads, round abouts, industrial complaxes, Residential colonies, car parking, etc.

| Model          | Lamp Type  | Voltage | App.Wt(Kg) | Current(A) at 240V | Power Factor | Dimension          |
|----------------|------------|---------|------------|--------------------|--------------|--------------------|
| LT ST 004 HFD4 | 4 x 24W-T5 | 240V    | 4.6        | 0.40               | 0.95 up      | A610 x B375 x C162 |
| LT ST 005 HFD4 | 5 x 24W-T5 | 240V    | 5.1        | 0.24               | 0.95 up      | A610 x B375 x C162 |
| LT ST 006 HFD2 | 2 x 24W-T5 | 240V    | 4.0        | 0.32               | 0.95 up      | A610 x B375 x C162 |