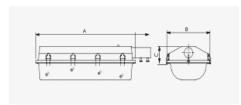

Aplication: Major city roads, secondary roads, round abouts, industrial complaxes, Residential colonies, car parking, etc.

| Model          | Lamp Type  | Voltage | App.Wt(Kg) | Current(A) at 240V | Power Factor | Dimension          |
|----------------|------------|---------|------------|--------------------|--------------|--------------------|
| LT ST 004 HFD4 | 4 x 24W-T5 | 240V    | 4.6        | 0.40               | 0.95 up      | A610 x B375 x C162 |
| LT ST 005 HFD4 | 5 x 24W-T5 | 240V    | 5.1        | 0.24               | 0.95 up      | A610 x B375 x C162 |
| LT ST 006 HFD2 | 2 x 24W-T5 | 240V    | 4.0        | 0.32               | 0.95 up      | A610 x B375 x C162 |