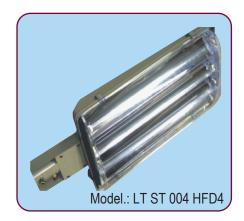

Aplication: Major city roads, secondary roads, round abouts, industrial complaxes, Residential colonies, car parking, etc.

| Model          | Lamp Type  | Voltage | App.Wt(Kg) | Current(A) at 240V | Power Factor | Dimension          |
|----------------|------------|---------|------------|--------------------|--------------|--------------------|
| LT ST 004 HFD4 | 4 x 24W-T5 | 240V    | 4.6        | 0.40               | 0.95 up      | A610 x B375 x C162 |
| LT ST 005 HFD4 | 5 x 24W-T5 | 240V    | 5.1        | 0.24               | 0.95 up      | A610 x B375 x C162 |
| LT ST 006 HFD2 | 2 x 24W-T5 | 240V    | 4.0        | 0.32               | 0.95 up      | A610 x B375 x C162 |