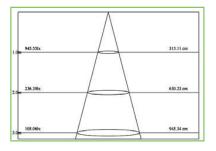

| Model           | LT-PLD-6060-D40                                                                         |
|-----------------|-----------------------------------------------------------------------------------------|
| Voltage         | 180-240V 50hz 40w                                                                       |
| Luminous flux   | 3500lm                                                                                  |
| Color           | Standard aluminium, white/opal LED panel                                                |
| Light colour    | 6000k(cold white) or 3000k (warm white)                                                 |
| Certificate     | CE Rohs CCC UL                                                                          |
| Style/apication | Modern project, office, kitchen, halls, conference center, business center, shops, etc. |
| Size            | 595x595xH40mm                                                                           |