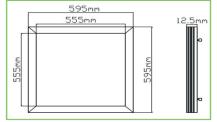

| Model           | LT-PLD-6060-D40                                                                         |
|-----------------|-----------------------------------------------------------------------------------------|
| Voltage         | 180-240V 50hz 40w                                                                       |
| Luminous flux   | 3500lm                                                                                  |
| Color           | Standard aluminium, white/opal LED panel                                                |
| Light colour    | 6000k(cold white) or 3000k (warm white)                                                 |
| Certificate     | CE Rohs CCC UL                                                                          |
| Style/apication | Modern project, office, kitchen, halls, conference center, business center, shops, etc. |
| Size            | 595x595xH40mm                                                                           |