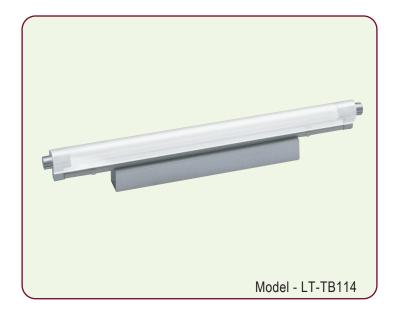

## LINEAR SERIES

Wall mounted multiple use fitting

## Description Features:

- 1. Interated appearance design, contributing to a strong streamline and industrial sense.
- 2. Light-passing board is made of imported organic plates, free from glare.
  3. 100% lower light distribution, contributing to a noticeable effect of
- ray reflection.
- 4. Aplication:office,bathrooms,corridors,lobby and halls.

| Model    | Dimension      | Configuration | Lamp   | Watt(W) | Color         | Installation |
|----------|----------------|---------------|--------|---------|---------------|--------------|
|          | LxWxH(mm)      |               |        |         |               |              |
| LT-TB114 | 600 x 40 x 100 | Electronic    | T5/14W | 1x14W   | Silver / Gray | Wall-hang    |