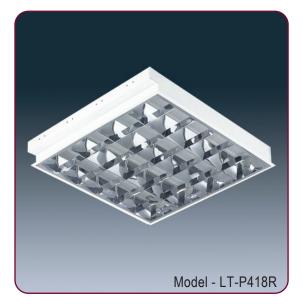

## **QUARTZO SERIES**

High perfomance louvred and difused recessed mount fitting

## Description Features:

- Body made of high quality cold-rolled steel sheet through phosphating and electrostatic spraying
  High quality/High efficiency specular and semi-specular reflector
  Aplications:commercial,indoors,stations.shopping malls,schools,
- hotels and halls.
- 4. Recessed mount aplications 5. T8 flourescent lamps.

| Model    | Dimension      | Cut-out        | Configuration | Lamp   | Watt(W) | Installation | Purchase<br>(QTY / CTN) |
|----------|----------------|----------------|---------------|--------|---------|--------------|-------------------------|
|          | LxWxH(mm)      | LxWxH(mm)      |               |        |         |              |                         |
| LT-P418R | 595 x 595 x 80 | 578 x 578 x 90 | •             | T8/18W | 4x18W   | •            | 2                       |