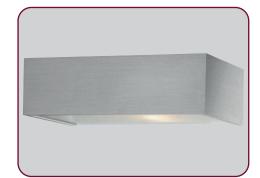

## ALCHEMIO SERIES

Downwards-upwards outdoor wall light

Model : LT-91174

Description Features downwards outdoor 3w led wall brick lights 1 Cast aluminium body 2 220-240V 50Hz 3 E27 MAX 60W / CFL MAX 18W 4 CE Rohs

| Model        | LT-91174                                                                         |
|--------------|----------------------------------------------------------------------------------|
| Material     | Aluminium die-casting body                                                       |
| Diffuser     | Tempered glass                                                                   |
| Voltage      | 220-240V 50Hz                                                                    |
| Power        | E27 MAX. 60W / CFL MAX. 18W                                                      |
| Performance  | Good outdoor led wall lights                                                     |
| Color        | Silver                                                                           |
| IP Class     | IP54                                                                             |
| Certificate  | CE Rohs                                                                          |
| Style        | Modern led wall lights                                                           |
| Size         | 173x115x70mm                                                                     |
| Applications | Wall, Room, Hotel, Corridoor, Restaurant, Garden, Lobby, Park, Villa, Yard, Etc. |