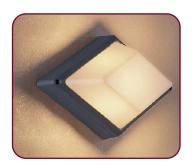

## THEBES SERIES

New concept outdoor led wall lamp

Model: LT-91001

Description Features 1 high quality aluminium body,Opal PC 2 220-240V 50Hz 3 E27 MAX.60W / 4.5w led wall lamp 4 CE Rohs

| Model        | LT-91001                                                                      |
|--------------|-------------------------------------------------------------------------------|
| Material     | Aluminium die-casting body                                                    |
| Diffuser     | Opal PC                                                                       |
| Voltage      | 220-240V 50Hz                                                                 |
| Power        | E27 MAX.60W / 4.5W LED                                                        |
| Color        | Silver                                                                        |
| IP Class     | IP54                                                                          |
| Certificate  | CE Rohs                                                                       |
| Style        | Modern LED wall Lamp                                                          |
| Shape        | Rhombus                                                                       |
| Applications | Lighting for Wall, Room, Hotel, Corridoor, Building, Restaurent, Garden, Etc. |