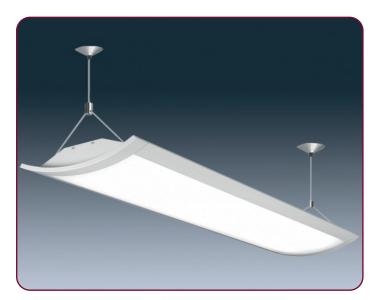

## **ARCO SERIES**

Versatile - Comercial and home function area

Model - LTF-A228

## Description Features:

- Stylish and modern arc design
  Built with PMMA diffuser, providing soft light and free of glare.
  Conveniant proportion for upper lower light distribution is 30:70.
- 4. Aplications:

Comercial areas ,Office, Kithchens, Hospitals, Schools, halls Hotels, Institutions, Etc.

|  | Model    | Dimension       | Mounting     | Configuration | Lamp   | Watt(W) |
|--|----------|-----------------|--------------|---------------|--------|---------|
|  |          | LxWxH(mm)       | Distance(mm) |               |        |         |
|  | LTF-A228 | 1245 x 300 x 90 | 1170         | •             | T5/28W | 2x28W   |